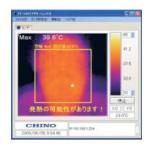

▲ Can be inserted comments on the judging screen

This products is a sensor to measure surface temperature. It's not thermometer. Medical treatment not available to act

# For surface temperature measurement Application software

Easy setting and thermal image on the PC display

| Alarm setting       | Set by $0.5^{\circ}C$       |  |
|---------------------|-----------------------------|--|
| Judgment area setup | Default setting in judgment |  |
|                     | area                        |  |
| Message setting     | Able to put message when    |  |
|                     | alarm occur.                |  |
| OFFSET setting      | Set by $\pm 0.1^{\circ}$ C  |  |