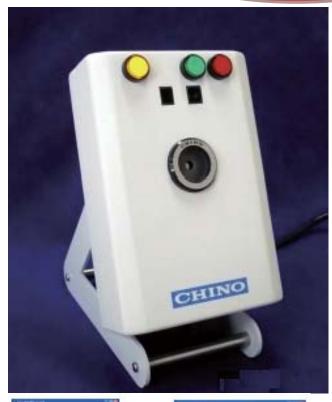

## Protect the customers!

Body-surface temperature checker is a newly- developed product! 2000 pixels non-contact surface temperature checker with IR thermography. TP-U measures surface temperature quickly and sort person whom body-temperature is more than 38 °C based on alarm setting temperature.

You can use TP-U as primary check at entrance of company, foyer of school and reception where many people gather easily.

Speedy3 seconds measurement for routine!SelfSelf check with 2000pixel IR thermography<br/>which is used for industry!SimpleNo need annoying default setting!StandardizeHygienic measurement with no touch!Sustain by<br/>reviewEducational goods for employee!

## **Specifications**

| Model                    | TP-U0260ET                          |  |
|--------------------------|-------------------------------------|--|
| Temerature range         | 20 to 40°C                          |  |
| Accuracy Rating          | ±0.5°C at 37°C(Ambient temp 25°C)   |  |
| Detecting element        | Thermopile array 48×47 pixels       |  |
| Measurement wavelength   | Center wavelength 10µm              |  |
| Measurement view angle   | 60°×60°                             |  |
| Radius resolution        | 21.8 mrad                           |  |
| Frame time               | 1Hz                                 |  |
| Focus                    | Fixed focus                         |  |
| Emmissivity correction   | 0.10 - 1.00 (0.01 increment)        |  |
| Interface standard       | 10BASE-T/100BASE-TX                 |  |
| Number of contact output | 2 points                            |  |
| Contact type             | No-volatage contact output Form A   |  |
| Weight                   | About 0.7Kg (unit only)             |  |
| Outside dimension        | W115×H170×D86 (unit only)           |  |
| Power supply             | AC adapter (100-240VAC)             |  |
| Working temp range       | 5 - 40°C                            |  |
| Working humidity range   | 10 - 80%RH (no dew condensation)    |  |
| Mounting                 | Wall-mounting, table-stand, tripod* |  |
| Standard                 | CE (EN61326-1/Class B)              |  |