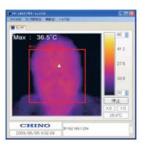

# For surface temperature measurement Application software

Easy setting and thermal image on the PC display

| Alarm setting       | Set by $0.5^{\circ}C$       |  |
|---------------------|-----------------------------|--|
| Judgment area setup | Default setting in judgment |  |
|                     | area                        |  |
| Message setting     | Able to put message when    |  |
|                     | alarm occur.                |  |
| OFFSET setting      | Set by $\pm 0.1^{\circ}$ C  |  |