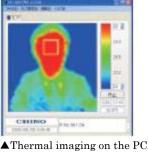

# For surface temperature measurement Application software

Easy setting and thermal image on the PC display

| Alarm setting       | Set by $0.5^{\circ}C$       |  |
|---------------------|-----------------------------|--|
| Judgment area setup | Default setting in judgment |  |
|                     | area                        |  |
| Message setting     | Able to put message when    |  |
|                     | alarm occur.                |  |
| OFFSET setting      | Set by $\pm 0.1^{\circ}$ C  |  |