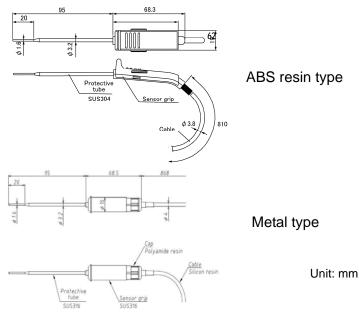

#### **■ DIMENSIONS**

#### Sensor

Specifications subject to change without notice. Printed in Japan (I) 2009.9

## **■** MODEL

| Sensor Grip Metal | Model    |
|-------------------|----------|
| ABS resin         | MF1000   |
| Metal (SUS316)    | MF1000-M |