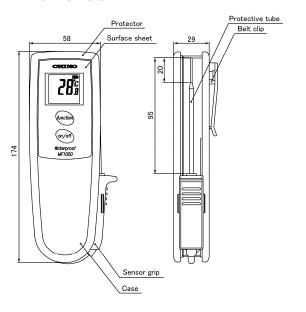

environment: Ambient temperature ... 0 to 50°C

Ambient humidity ... 0 to 90%RH (no dew condensation)

Power supply: 006P battery (9V), 1 piece

Battery life: 500 hours (continuous working at 25 °C)

Auto-power-off: Automatic-power-off after 5 minutes (Power-off by a key is enabled.)

Case material: ABS resin (anti-bacteria)

Protector: Elastomer

Grip material: ABS resin (anti-bacteria) or metal (SUS316)

Sensor cable: Silicone sheath extension wire

Weight: About 165g (excluding a battery) ABS resin type

About 197g (excluding a battery) Metal type

Accessories: Belt-clip, battery

Standards: CE (EN61326-1 Class B)

The indication may vary to ±6°C under the test environment requested by

EMC directive.

Sealing: IP67 (waterproof and dustproof)

#### **■ DIMENSIONS**

#### • Thermometer



#### Sensor



Specifications subject to change without notice. Printed in Japan (I) 2009.9

### CHINO CORPORATION

32-8, KUMANO-CHO, ITABASHI-KU, TOKYO 173-8632 PHONE: +81-3-3956-2171 FAX: +81-3-3956-0915 E-mail: inter@chino.co.jp

Website: http://www.chino.co.jp