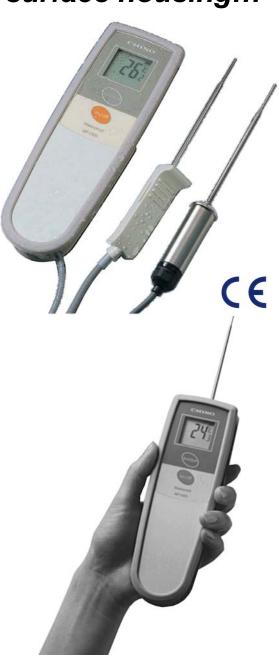

# Washable and anti-bacteria surface housing!!!

The portable thermometer Model MF1000 series is combined with a needle type sensor for measurement of internal temperature of foods or liquid temperature.

The indicator and the sensor grip with anti-bacteria surface housing are washable (IP67 – waterproof and dustproof).

The thermometer designed to use in food processing fields is recommended to use for temperature monitoring in HACCP.

Temperature measurement by fitting the sensor to the backside of the thermometer